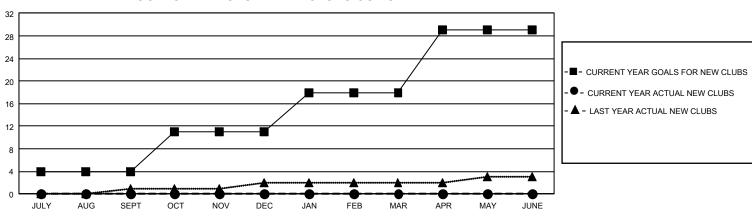

## GAT MONTHLY MEMBERSHIP PROGRESS REPORT

GMT Constitutional Area 1, Group E

REPORT DOES NOT INCLUDE CLUBS IN UNDISTRICTED AREAS.

| Clubs                 |               |           |               | Members               |                          |                         |                                                    |
|-----------------------|---------------|-----------|---------------|-----------------------|--------------------------|-------------------------|----------------------------------------------------|
| RESULTS FOR 2022-2023 |               |           |               | RESULTS FOR 2022-2023 |                          |                         |                                                    |
| QUARTER               | NEW CLUB GOAL | NEW CLUBS | DROPPED CLUBS | QUARTER               | EMBER GROWTH NET<br>GOAL | MEMBER GROWTH<br>ACTUAL | DROPPED MEMBERS<br>ACTUAL (including<br>transfers) |
| JULY/AUG/SEPT         | - 12          | 0         | 5             | JULY/AUG/SEPT         | 378                      | 777                     | 711                                                |
| OCT/NOV/DEC           | 21            | 0         | 0             | OCT/NOV/DEC           | 397                      | 0                       | 0                                                  |
| JAN/FEB/MAR           | 21            | 0         | 0             | JAN/FEB/MAR           | 375                      | 0                       | 0                                                  |
| APR/MAY/JUNE          | 33            | 0         | 0             | APR/MAY/JUNE          | 435                      | 0                       | 0                                                  |