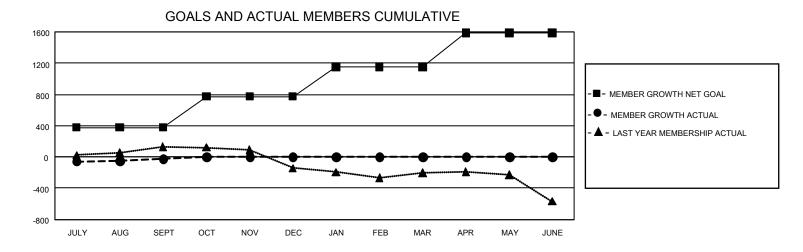

## GAT MONTHLY MEMBERSHIP PROGRESS REPORT

GMT Constitutional Area 1, Group E

REPORT DOES NOT INCLUDE CLUBS IN UNDISTRICTED AREAS.

| Clubs                 |               |           |               | Members               |                          |                         |                                                    |
|-----------------------|---------------|-----------|---------------|-----------------------|--------------------------|-------------------------|----------------------------------------------------|
| RESULTS FOR 2022-2023 |               |           |               | RESULTS FOR 2022-2023 |                          |                         |                                                    |
| QUARTER               | NEW CLUB GOAL | NEW CLUBS | DROPPED CLUBS | QUARTER               | EMBER GROWTH NET<br>GOAL | MEMBER GROWTH<br>ACTUAL | DROPPED MEMBERS<br>ACTUAL (including<br>transfers) |
| JULY/AUG/SEPT         | - 12          | 0         | 5             | JULY/AUG/SEPT         | 378                      | 777                     | 711                                                |
| OCT/NOV/DEC           | 21            | 0         | 0             | OCT/NOV/DEC           | 397                      | 0                       | 0                                                  |
| JAN/FEB/MAR           | 21            | 0         | 0             | JAN/FEB/MAR           | 375                      | 0                       | 0                                                  |
| APR/MAY/JUNE          | 33            | 0         | 0             | APR/MAY/JUNE          | 435                      | 0                       | 0                                                  |